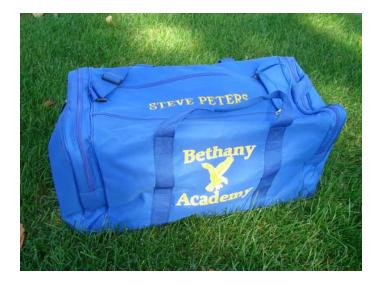

## **Attention all Bethany Athletes and Coaches**

The Booster Club is offering a reduced price on a Bethany Academy Eagles duffle bag that can be used for all sports. They are underwriting \$10 of the \$30 cost, making it a <a href="MREAT \$20 value">GREAT \$20 value</a> for your student. Here are the details and the deadline for how to get your duffle bag.

- The bag is Bethany blue with handles
- The BA Logo is on the side of the bag
- The student name will be embroidered in gold
- Fill out the attached form and turn into the office or to their current coach with the \$20 attached (checks should be made out to Bethany Academy).